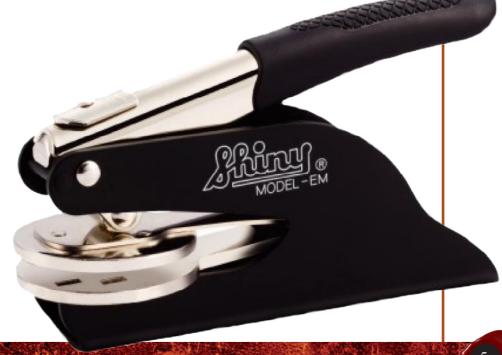

#### RUBBER STAMPS

We manufacture inhouse a full range of non self inking and full self inking rubber stamps. Below is a small selection of our stamps but we offer anything from rectangle, round, oval and date stamps.