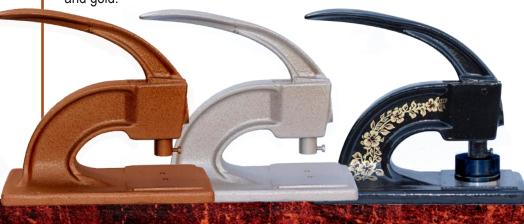

#### LIGHTWEIGHT DESK MACHINE

This machine is a much more stronger and easier to use than the plier type seals. It is the second most used machine and can use rectangle and round dies. It is made of heat treated aluminium and comes with a Iron handle. It is also available in 3 colours, silver, bronze and antique look black and gold. It can also accommodate logos etc.

Impression size: ..... 38mm diameter or 55mm x 25mm rectangle

Reach: ..... 55mm

(From centre of the die to the back of the machine)

Embosses: ... up to 120 gram paper

Weight: ..... 700 grams

(Both dies are made of quality metal for a long-lasting impression and not plastic)

**Antique Lightweight Desk Machine** 

Silver Lightweight Desk Machine

**Bronze Lightweight Desk Machine** 

SAMPLE EMBOSSER 60 X 38mm UPTO 6 LINES OF TEXT ANYTOWN ANYWHERE E8 3PN