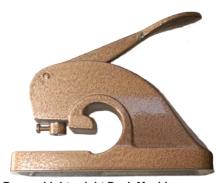

#### NO.3 HEAVY DUTY MACHINE

This machine is normally used by individuals requiring either a larger diameter, greater reach seal and/o needing to emboss paper up to 200 grams. It can accommodate either a round or a rectangle die. It is made of heat treated aluminium and comes with a iron handle. It is available in 3 colours, silver. bronze and antique looking black and gold.

Embosses: upto 200 gram paper

Examples:

38mm diameter: ...... 200 gram paper 40mm diameter: ...... 170 gram paper 44mm diameter: ...... 160 gram paper

Weight: ..... 2 kilos