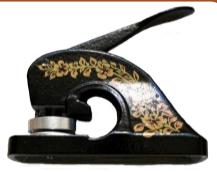

#### LIGHTWEIGHT DESK MACHINE

This machine is a much more stronger and easier to use than the plier type seals. It is the second most used machine and can use rectangle and round dies. It is made of heat treated aluminium and comes with a Iron handle. It is also available in 3 colours, silver, bronze and antique look black and gold. It can also accommodate logos etc.

Impression size: ..... 38mm diameter or 55mm x 25mm rectangle

Reach: ..... 55mm

(From centre of the die to the back of the machine)

Embosses: ... up to 120 gram paper

Weight: ..... 700 grams

(Both dies are made of quality metal for a long-lasting impression and not plastic)

**Antique Lightweight Desk Machine** 

Silver Lightweight Desk Machine

**Bronze Lightweight Desk Machine** 

SAMPLE EMBOSSER 60 X 38mm UPTO 6 LINES OF TEXT ANYTOWN ANYWHERE E8 3PN