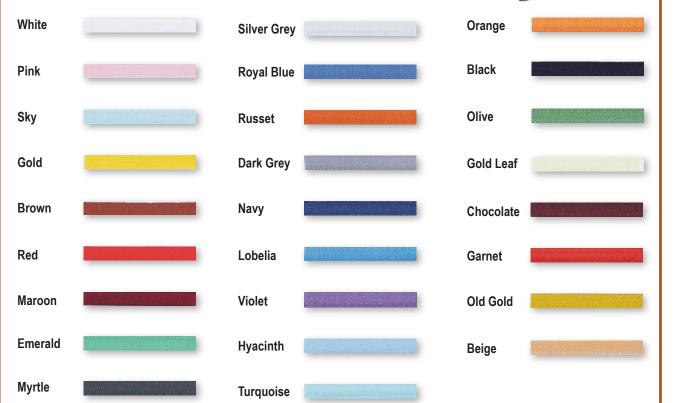

#### NOTARY RIBBON

Largest stockist of notary ribbon in the UK, size 50mtrs x 6mm, there are 26 different colours to choose.