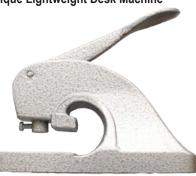

#### LIGHTWEIGHT DESK MACHINE

This machine is a much more stronger and easier to use than the plier type seals. It is the second most used machine and can use rectangle and round dies. It is made of heat treated aluminium and comes with a Iron handle. It is also available in 3 colours, silver, bronze and antique look black and gold. It can also accommodate logos etc.

Impression size: ..... 38mm diameter or 55mm x 25mm rectangle

Reach: ..... 55mm

(From centre of the die to the back of the machine)

Embosses: ... up to 120 gram paper

Weight: ..... 700 grams

(Both dies are made of quality metal for a long-lasting impression and not plastic)

**Antique Lightweight Desk Machine** 

Silver Lightweight Desk Machine

**Bronze Lightweight Desk Machine** 

SAMPLE EMBOSSER 60 X 38mm UPTO 6 LINES OF TEXT ANYTOWN ANYWHERE E8 3PN