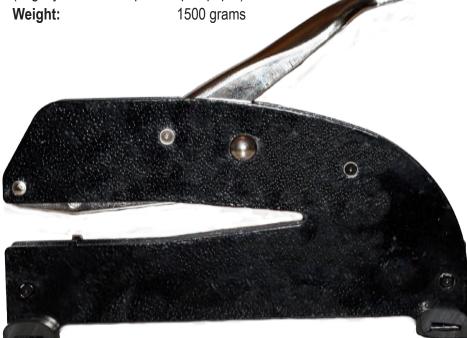

# 0.5

**Hand held Plier** 

Hand Held Plier with Metal Base

Hand Held Plier with Wooden Base

# HAND HELD & METAL/WOODEN BASED PLIER SEAL

This seal comes in free variants, hand held, metal based & wooden based versions. It is the most commonly used everyday seal for standard limited companies. It is also interchangeable. Meaning you can buy one machine and have as many inserts as you like.

Impression: .... size 38mm diameter

Reach: ..... 33mm

(From centre of die to back of machine)

Embosses: ... up to 100 gms paper

(Slightly thicker than photocopier paper)

Weight: ..... 300 grams

(Both dies are made of quality metal for a long-lasting impression and not plastic)