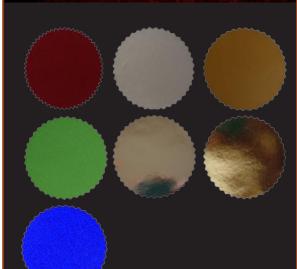

# SELF ADHESIVE WAFER SEALS

Largest stockist of sealing wafers that adds a touch of authenticity and class to your impressions. 51 mm in diameter and available in 7 different colours.

Available colours and sizes Red: 51mm & 64mm diameter Matt Silver: 51mm diameter Matt Gold: 51mm diameter Green: 51mm diameter

Shiny Silver: 51mm diameter Shiny Gold: 51mm diameter Royal Blue: 51mm diameter ADDITIONAL PRODUCTS DUE TO CUSTOMER DEMAND