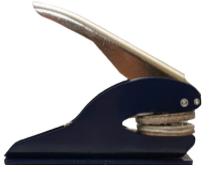

# 0.5

**Hand held Plier** 

Hand Held Plier with Metal Base

Hand Held Plier with Wooden Base

# HAND HELD & METAL/WOODEN BASED PLIER SEAL

This seal comes in free variants, hand held, metal based & wooden based versions. It is the most commonly used everyday seal for standard limited companies. It is also interchangeable. Meaning you can buy one machine and have as many inserts as you like.

Impression: .... size 38mm diameter

Reach: ..... 33mm

(From centre of die to back of machine)

Embosses: ... up to 100 gms paper

(Slightly thicker than photocopier paper)

Weight: ..... 300 grams

(Both dies are made of quality metal for a long-lasting impression and not plastic)