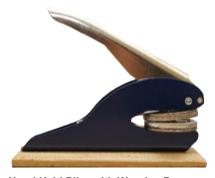

#### LIGHTWEIGHT DESK MACHINE

This machine is a much more stronger and easier to use than the plier type seals. It is the second most used machine and can use rectangle and round dies. It is made of heat treated aluminium and comes with a Iron handle. It is also available in 3 colours, silver, bronze and antique look black and gold. It can also accommodate logos etc.

Impression size: ..... 38mm diameter or 55mm x 25mm rectangle

Reach: ..... 55mm

(From centre of the die to the back of the machine)

Embosses: ... up to 120 gram paper

Weight: ..... 700 grams

(Both dies are made of quality metal for a long-lasting impression and not plastic)

**Antique Lightweight Desk Machine** 

Silver Lightweight Desk Machine

**Bronze Lightweight Desk Machine** 

SAMPLE EMBOSSER 60 X 38mm UPTO 6 LINES OF TEXT ANYTOWN ANYWHERE E8 3PN