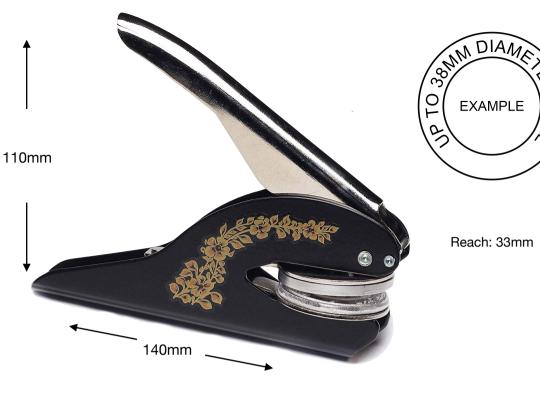

# Our interchangeable handheld pliers, now available in black and gold.

## Dear Sir/Madam.

The price given is for our black and gold handheld plier embosser. When considering value for money, please note that all of our machines are made inhouse, and engraved onto 100% metal embossing plates for longevity and a crisper image when compared to plastic embossers.

## **Technical Information:**

| Impression Size:     | 38mm   |
|----------------------|--------|
| Reach:               | 33mm   |
| Embosses up to::     | 100gsm |
| Weight:              | 300g   |
| Interchangeable Die: | Yes    |
| Finish:              | Blue   |