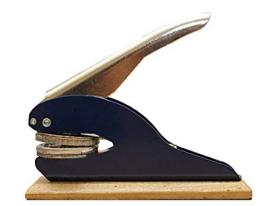

This model comes with a metal base, and is also available with a wooden base (pictured below). All of our blue pliers can be updated with new embossing plates, should you wish to update your address or design, and come with a one-year guarantee as standard.

## **Metal Base:**

Additional per unit cost: £5+VAT.