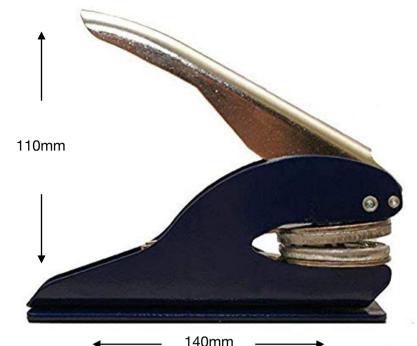

## Our infamous, interchangeable, blue pliers. Now as a desk model.

Dear Sir/Madam.

The price given is for our blue metal-based plier embosser. When considering value for money, please note that all of our machines are made in-house, and engraved onto 100% metal embossing plates for longevity and a crisper image when compared to plastic embossers.

## **Technical Information:**

| Impression Size:     | 38mm   |
|----------------------|--------|
| Reach:               | 33mm   |
| Embosses up to::     | 100gsm |
| Weight:              | 300g   |
| Interchangeable Die: | Yes    |
| Finish:              | Blue   |