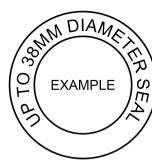

## **Technical Information:**

| Impression Size:     | 38mm   |
|----------------------|--------|
| Reach:               | 33mm   |
| Embosses up to::     | 100gsm |
| Weight:              | 300g   |
| Interchangeable Die: | Yes    |
| Finish:              | Blue   |