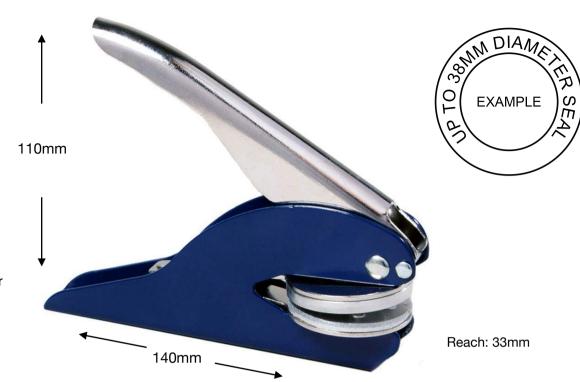

## Our infamous, interchangeable, blue handheld pliers.

Dear Sir/Madam.

The price given is for our blue handheld plier embosser. When considering value for money, please note that all of our machines are made in-house, and engraved onto 100% metal embossing plates for longevity and a crisper image when compared to plastic embossers.

## **Technical Information:**

| Impression Size:     | 38mm   |
|----------------------|--------|
| Reach:               | 33mm   |
| Embosses up to::     | 100gsm |
| Weight:              | 300g   |
| Interchangeable Die: | Yes    |
| Finish:              | Blue   |