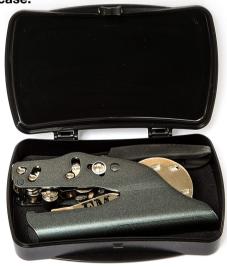

This model comes with its own carry case (pictured below) and is made from reinforced steel with a rubber grip for ease of use. All of our products come with a one-year guarantee as standard.

We thank you for giving us the opportunity to quote you and look forward to hearing from you.

#### Carry case:

A U A ND 22 IMPR

ADDRESS/LETTERHEAD EMBOSSER UP TO FIVE LINES OF TEXT AND 25 CHARACTERS PER LINE IMPRESSION SIZE: 48X23MM

Reach: 33mm