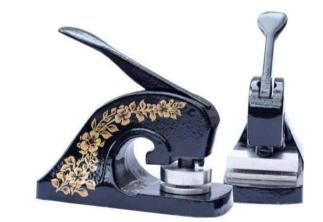

This model is available in two finishes; metallic silver and an antique-look Black and Gold leaf (pictured below). All of our products come with a one-year guarantee as standard.

We thank you for giving us the opportunity to quote you and look forward to hearing from you.

## Black & Gold Finish:

Additional per unit cost: £10+VAT.