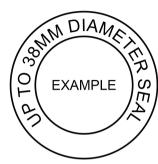

SAMPLE EMBOSSER 68x44MM UP TO 5 LINES OF TEXT **ANY TOWN ANYWHERE EXAMPLE** 

Reach: 55mm

## **Technical Information:**

| Impression Size:     | 38mm, 50x25mm           |
|----------------------|-------------------------|
| Reach:               | 55mm                    |
| Embosses up to::     | 120gsm                  |
| Weight:              | 700g                    |
| Interchangeable Die: | No                      |
| Finish:              | Silver,<br>Black & Gold |