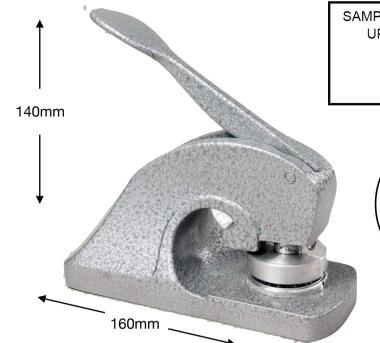

## An elegant, lightweight desk embosser that will last a lifetime.

Dear Sir/Madam.

The price given is for our lightweight desk embosser. When considering value for money, please note that all of our machines are made in-house, and engraved onto 100% metal embossing plates for longevity and a crisper image when compared to plastic embossers.

## **Technical Information:**

| Impression Size:     | 38mm, 50x25mm           |
|----------------------|-------------------------|
| Reach:               | 55mm                    |
| Embosses up to::     | 120gsm                  |
| Weight:              | 700g                    |
| Interchangeable Die: | No                      |
| Finish:              | Silver,<br>Black & Gold |