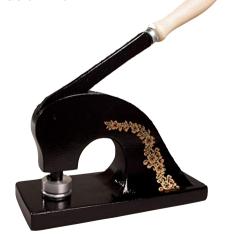

This model is made from heat-treated aluminium. Available in two finishes; metallic silver and an antique-look Black and Gold leaf (pictured below). Because of its heavy duty design, it will emboss through wafers and ribbons and can incorporate larger seal diameters, outlined below. All of our products come with a one-year guarantee as standard.

## **Black & Gold Finish:**

Additional per unit cost: £50+VAT.