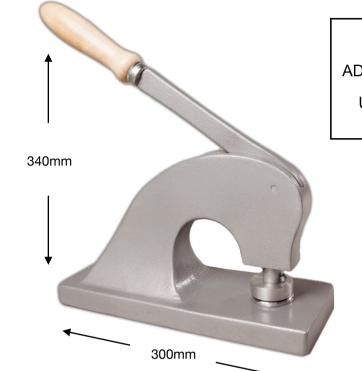

Product Sales Sheet: No.6 Aluminium Press

## Our extra heavy-duty No.6 desk embosser. When nothing else will do.

Dear Sir/Madam.

The price given is for our No.6, Extra Heavy Duty Desk Embosser. When considering value for money, please note that all of our machines are made inhouse, and engraved onto 100% metal embossing plates for longevity and a crisper image when compared to plastic embossers.

This model is made from heat-treated aluminium. Available in two finishes; metallic silver and an antique-look Black and Gold leaf (pictured below). Because of its heavy duty design, it will emboss through wafers and ribbons and can incorporate larger seal diameters, outlined below. All of our products come with a one-year guarantee as standard.

## **Technical Information:**

| Impression Size:     | Up to 50mm, 75x38mm.    |
|----------------------|-------------------------|
| Reach:               | 95mm                    |
| Embosses up to::     | 300gsm                  |
| Weight:              | 4.0 KG                  |
| Interchangeable Die: | No                      |
| Finish:              | Silver,<br>Black & Gold |