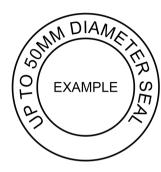

## **Technical Information:**

| Impression Size:     | Up to 50mm, 75x38mm.    |
|----------------------|-------------------------|
| Reach:               | 95mm                    |
| Embosses up to::     | 300gsm                  |
| Weight:              | 4.0 KG                  |
| Interchangeable Die: | No                      |
| Finish:              | Silver,<br>Black & Gold |