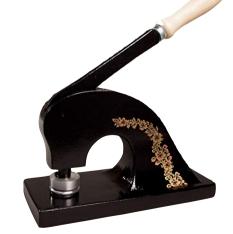

This model is made from iron. Available in two finishes; metallic silver and an antique-look Black and Gold leaf (pictured below). Because of its heavy duty design, it will emboss through wafers and ribbons, even picture-frame board, and can incorporate larger seal diameters, outlined below. All of our products come with a one-year guarantee as standard.

## Black & Gold Finish:

Additional per unit cost: £50+VAT.