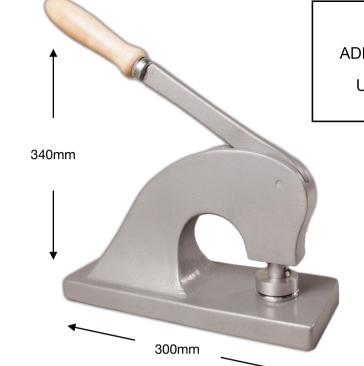

## Our extra heavy-duty No.6 desk embosser. When nothing else will do.

Dear Sir/Madam.

The price given is for our No.6, Extra Heavy Duty Desk Embosser. When considering value for money, please note that all of our machines are made inhouse, and engraved onto 100% metal embossing plates for longevity and a crisper image when compared to plastic embossers.

This model is made from iron. Available in two finishes; metallic silver and an antique-look Black and Gold leaf (pictured below). Because of its heavy duty design, it will emboss through wafers and ribbons, even picture-frame board, and can incorporate larger seal diameters, outlined below. All of our products come with a one-year guarantee as standard.

## **Technical Information:**

| Impression Size:     | Up to 62mm, 85x38mm.    |
|----------------------|-------------------------|
| Reach:               | 95mm                    |
| Embosses up to::     | 600gsm                  |
| Weight:              | 8.0 KG                  |
| Interchangeable Die: | No                      |
| Finish:              | Silver,<br>Black & Gold |