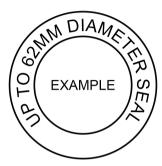

## **Technical Information:**

| Impression Size:     | Up to 62mm, 85x38mm.    |
|----------------------|-------------------------|
| Reach:               | 95mm                    |
| Embosses up to::     | 600gsm                  |
| Weight:              | 8.0 KG                  |
| Interchangeable Die: | No                      |
| Finish:              | Silver,<br>Black & Gold |

## **Embossing Guide**

| Plate Size | Paper weight |
|------------|--------------|
| 25mm       | 600gsm       |
| 44mm       | 360gsm       |
| 50mm       | 340gsm       |
| 62mm       | 300gsm       |